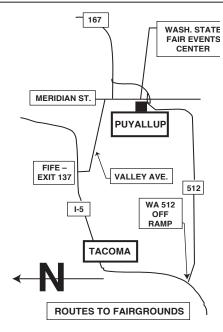

# WESTERN WASHINGTON 2017 CLUSTER

WASHINGTON STATE FAIR EVENTS CENTER 110 9th Ave. SW, Puyallup, WA