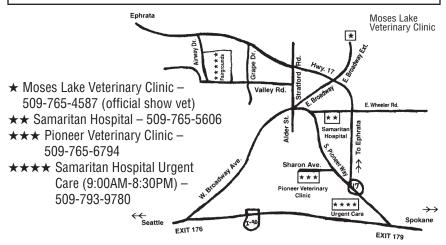

### SHOW VETERINARIAN ON-CALL & ANIMAL EMERGENCY CLINIC

Moses Lake Veterinary Clinic – Sruti Sreerama, DVM 3918 E. Broadway Ext., Moses Lake, WA 98837 509-765-4587 • 360-354-7988

See Our Website http://www.emlkc.com