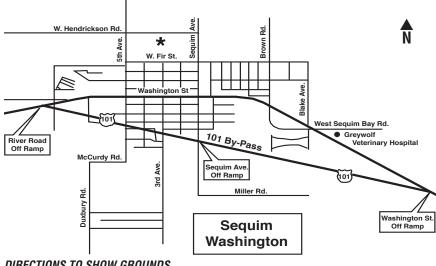

#### TWO ALL BREED DOG SHOWS ~ THREE OBEDIENCE & RALLY TRIALS

(Unbenched – Outdoors on Grass – Licensed by the American Kennel Club) SEQUIM SCHOOL STADIUM, 300 W. FIR ST., SEQUIM, WA 98382 RV Parking - 301 W. Hendrickson Rd., Seguim, WA 98382

ENTER ONLINE: http://www.BaRayEvents.com

Welcome to our show site, the Sequim School stadium. We will have the show site layout on our club web page (hrkc.org). Please look it over before you arrive. It may help you with parking and to find where you are headed. We ask that if you need to groom by your vehicle, please get an RV spot for the weekend. Tell Susan Parr your plans and she will find you a suitable spot.