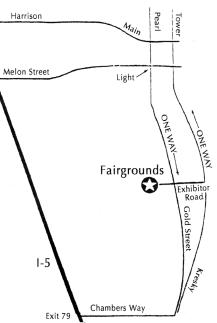

# Two All Breed Dog Shows with Junior Showmanship **AKC NATIONAL OWNER-HANDLED SERIES SATURDAY**SATURDAY & SUNDAY SEPTEMBER 16-17. 2017

Southwest Washington Fairgrounds 2225 N. National Ave., Chehalis, WA 98532 / 360-736-6072 (Unbenched, Outdoors)