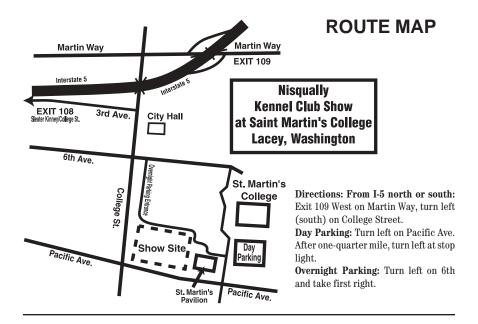

## Saint Martin's College – 5800 Pacific Ave. S.E., Lacey, WA 98503 SATURDAY – AUGUST 9, 2003 SUNDAY – AUGUST 10, 2003

SHOW HOURS: 7:30 a.m. to 8:00 p.m. each day. These Shows To Be Held Outdoors – Unbenched

#### **VETERINARIAN – IN ATTENDANCE & 24-HOUR EMERGENCY VET**

Michael C. Murphy, DVM

Steamboat Animal Hospital – 360-866-6101

Steamboat Island Rd., Hwy. 101, Olympia, WA 98502

**DIRECTIONS TO VET FROM SHOW GROUNDS:** Head WEST on Pacific Ave. S.E. TURN Right onto Sleater Kinney Rd. S.E. TURN Left onto I-5 (south). Bear Right onto U.S. 101 (north). Turn Right onto Old Hwy. 101 N.W. Turn Right onto Sexton Dr. N.W. TOTAL DISTANCE: 12.9 miles.