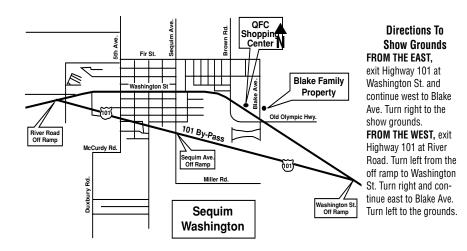

# Two All Breed Dog Shows Obedience Trials • Rally Trials

(Unbenched – Licensed by the American Kennel Club)

Blake Family Property, Sequim, WA