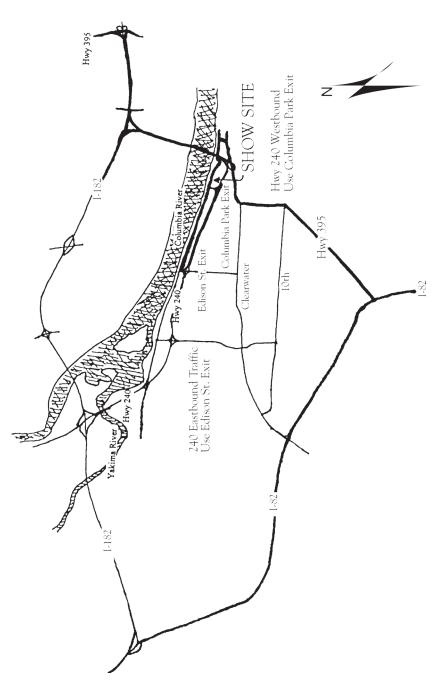

# RICHLAND

KENNEL CLUB, INC.

Friday, Saturday & Sunday September 29-30, & October 1, 2017

Columbia Park • 5111 SE Columbia Dr Kennewick, Washington 99336

Located between Richland & Kennewick SHOW HOURS • 6:00 am to 8:00 pm