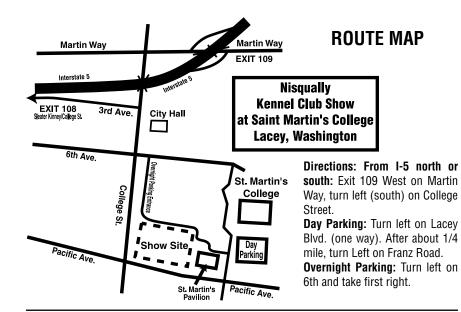

# **NISQUALLY KENNEL CLUB**

(Member of the American Kennel Club)

Saint Martin's University - 5800 Pacific Ave. S.E., Lacey, WA 98503

# VETERINARIAN – IN ATTENDANCE & 24-HOUR EMERGENCY VET Michael C. Murphy. DVM - Steamboat Animal Hospital - 360-866-6101

Steamboat Island Rd., Hwy. 101, Olympia, WA 98502

DIRECTIONS TO VET FROM SHOW GROUNDS: Head WEST on Pacific Ave. S.E. TURN Right onto Sleater Kinney Rd. S.E. TURN Left onto I-5 (south). Bear Right onto U.S. 101 (north). Turn Right onto Old Hwy. 101 N.W. Turn Right onto Sexton Dr. N.W. TOTAL DISTANCE: 12.9 miles.