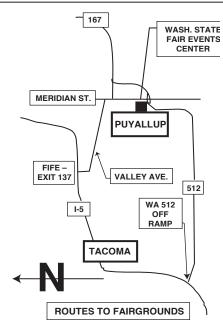

#### VETERINARIAN – ALL EVENTS – ON CALL & 24 HR. EMERGENCY

Driving Directions from Show Grounds: [5.5 mi., 12 min.] Head east on 9th Ave. SW toward S Meridian. Take the 1st left onto S. Meridian. Slight right at 3rd St. SE. Turn right at E. Pioneer. Take the 2nd left onto 5th St. SE. Take the 1st right onto E Main. Continue to Traffic St., Turn right at Main St. Continue on 60th St. E. Destination will be on right.