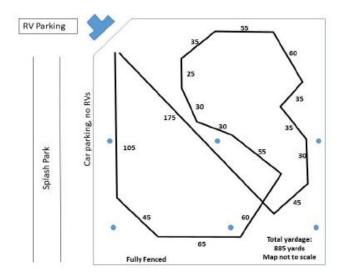

Lure Coursing Trial – Saturday, October 6<sup>th</sup> – Open to Rhodesian Ridgebacks Only (First 100)

Judges: Mr. Phil Fullam and Ms. Darci Kunard Island Grove Park, Soccer Fields, 501, N 14<sup>th</sup> Avenue, Greeley, CO 80631 Lure Coursing Premium List with Entry Form begins on p.48.