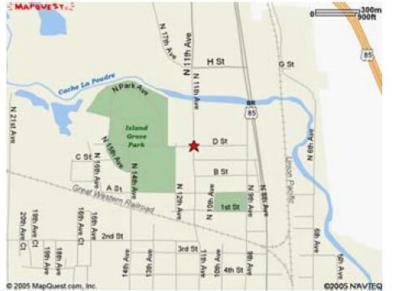

To the Agility and Lure Coursing Site: Island Grove Park 501 N 14<sup>th</sup> Avenue Greeley, CO 80631

#### From the Host Hotel

Start out going east on Clydesdale Pkwy toward Rodeo Dr. In 0.22 miles enter next roundabout and take the 2nd exit onto Clydesdale Pkwy. In 0.11 miles turn right onto E Crossroads Blvd. Pass through 1 roundabout. If you reach Peralta Drive you've gone about 0.1 miles too far. Then in 0.29 miles enter next roundabout and take the 2nd exit. Take I-25 S/US-87 S to the US-34 E exit, EXIT 257, toward Greeley. Turn left onto US-34 E/E US Highway 34. Continue to follow US-34 E. Then 5.75 miles merge onto US-34 Bus E toward 10th Street/Greeley. In 10.08 miles turn left onto 14th Ave. Your destination is just past D St. If you reach W Park Ave you've gone a little too far.

Distance from Hotel: 19.7 mi. Drive Time: 30 min.