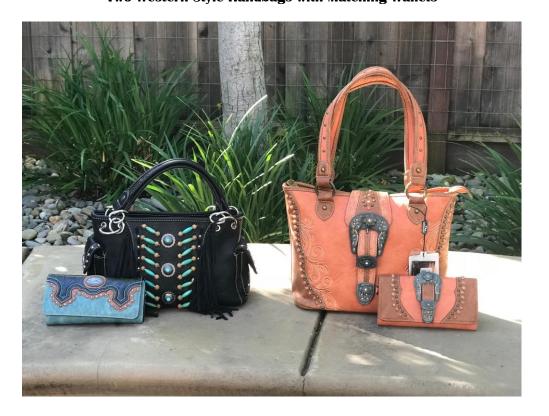

> \$1,000 Tiffany Gift Card (comes in a Tiffany Blue Box) \$500 Gift Card Two Western Style Handbags with Matching Wallets