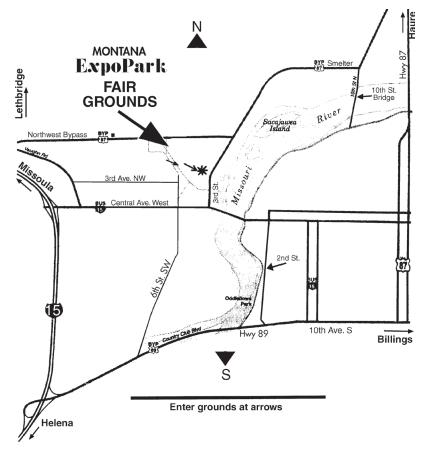

est) off ramp. Travel east to 6th St SW. Turn left at light, heading north approx. 1/2 mile. Turn right at Dog Show Entrance into EXPO PARK west gate.

FROM INTERSTATE 15 South - Take exit 280 (Central Ave West) off ramp. Travel east to 6th St SW. Turn left at light, heading north approx. 1/2 mile. Turn right at Dog Show Entrance into EXPO PARK west gate.

**FROM HIGHWAY 89 SOUTH** - Follow 10th Avenue S approx. 6 1/2 miles. Turn right on 6th St SW. Turn right at Dog Show Entrance into EXPO PARK west gate.

**FROM HIGHWAY 89 NORTH** - Turn right at Smelter Ave NE. Follow it around to the 6th traffic light (approx. 1 mile). Turn right on NW By Pass. Go to next traffic light (1/2 mile) & turn left onto 6th St NW. Go approx. .2 mile & turn left at Dog Show Entrance into EXPO PARK west gate.



## While you're here, why not visit...

Charles M Russell Museum Malmstrom AFB Museum Lewis & Clark Trail Ulm Pishkun State Park Lewis & Clark Interpretive Center Giant Springs Heritage State Park Paris Gibson Square Museum of Art

## MONTANA EXPO PARK 403 3<sup>RD</sup> ST NW, GREAT FALLS, MT 59404



**Attention Exhibitors**: Due to circumstances beyond our control The Big Sky Fall Cluster Shows are being held in different locations throughout the Expo Park this year, instead of the Four Seasons Arena. We ask for your understanding and hope that we will be back in the Four Seasons Arena next year.

#### ALL BREED DOG SHOWS, OBEDIENCE TRIALS & RALLY TRIALS

with NOHS, Junior Showmanship and Beginner Puppy 4-6 Months each day



Licensed by the American Kennel Club

## SATURDAY, SEPTEMBE