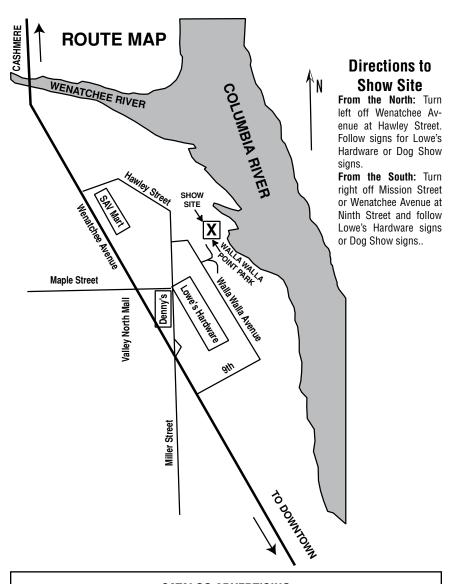

# Saturday & Sunday September 16 & 17, 2006

Walla Walla Point Park, Wenatchee, WA 98801

Show Hours: 7AM until 9PM PDT Each Day - These Shows To Be Held Outdoors.

~ ~ SUPPORTED ENTRIES — BOTH DAYS ~ ~ EVERGREEN AFGHAN HOUND CLUB (WITH SWEEPSTAKES)