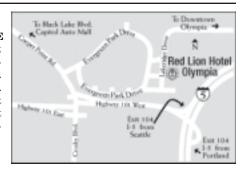

# Two Specialties – Same Location Old English Sheepdog Club of America National Specialty Sweepstakes, Obedience Trial & Agility Trial Annual Meeting and Match

Tuesday – Sunday September 30, October 1, 2, 3, 4 & 5, 2003 Red Lion Hotel Olympia 2300 Evergreen Park Dr. Olympia, WA 98502