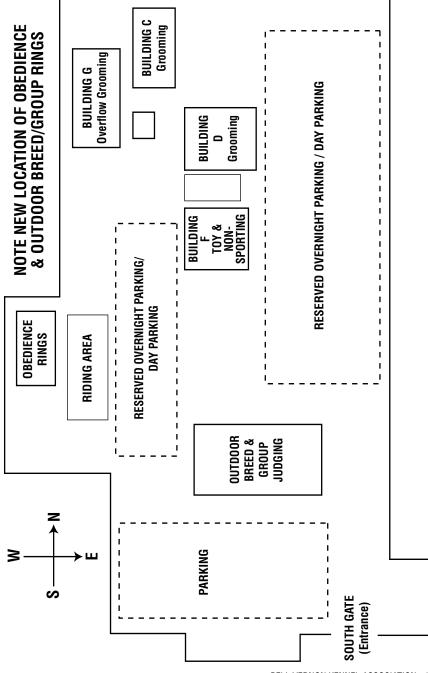

# Saturday, June 27, 2009 • Sunday, June 28, 2009

JUDGING WILL BE HELD INDOORS/OUTDOORS TOY & NON-SPORTING BREEDS WILL BE JUDGED INDOORS, EXCEPT THE FOLLOWING NON-SPORTING BREEDS MAY BE JUDGED OUTDOORS, WEATHER PERMITTING: American Eskimo Dogs, Boston Terriers, Bulldogs, Chinese Shar-Pei, Chow Chows, Dalmatians, Keeshonden, Schipperkes, Shiba Inu SHOW HOURS: 7:30 a.m. – 10:00 p.m. (PDT) – EACH DAY No Officer of B.V.K.A. will handle a dog at these shows, except in Obedience or Rally.