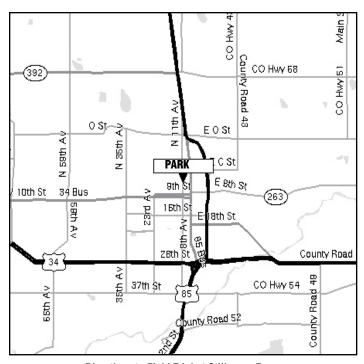

#### ISLAND GROVE SITE MAP

Purina is pleased to be the official sponsor.

From North or South on I-25 Take the Highway 34 Greeley exit and go east to 35th Avenue. Turn left (north) and go to 10th Street. Turn right (east), and go to 14th Avenue. Turn left (north) and follow 14th Avenue into Island Grove Regional Park.

From Denver International Airport. Take toll road E-470 west to Highway 85. Turn north on 85. Follow Highway 85 north into Greeley. Highway 85 turns into 8th Avenue. Go to 5th Street and turn left (west). Go to 14th Avenue, turn right (north) and follow 14th Avenue into Island Grove Regional Park.

#### Directions to Field Trial at Stillroven Farms 17629 Weld County Rd. 5, Berthoud, CO

**From north or south I-25**, take the Berthoud exit (Exit 250) west to Country Rd. 5. Turn south on CR 5. Continue south to Stillroven Clubhouse on your right (west).

# Directions to Tracking Tests TD and TDX at Chatfield State Park, Littleton CO

The main entrance to Chatfield State Park is located one mile south of C-470 on Wadsworth. Make a left into the park.

Take I-25 south to Denver to Santa Fe Dr. Take Santa Fe south to Titan Parkway. West on Titan to Roxborough Park Road. Take a right on Roxborough Park Road which leads directly into Chatfield State Park.

#### VST at Fort Logan, 3520 W. Oxford Ave. Denver, CO 80236

Located two blocks west of Federal Blvd. and about 5 blocks south of Hampden Ave. From I-25 take South Sante Fe Dr. south to W. Oxford Ave. Turn right (west) and continue west to Fort Logan.