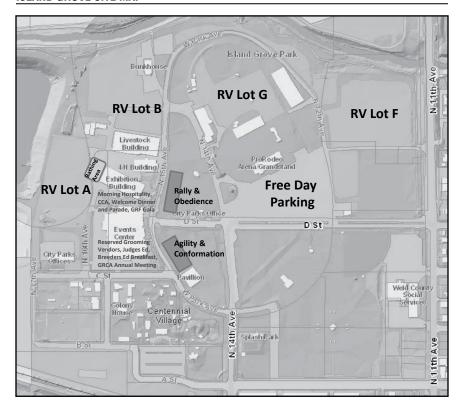

#### ISLAND GROVE SITE MAP

Purina is pleased to be the official sponsor.

From North or South on I-25 Take the Highway 34 Greeley exit and go east to 35th Avenue. Turn left (north) and go to 10th Street. Turn right (east), and go to 14th Avenue. Turn left (north) and follow 14th Avenue into Island Grove Regional Park.

From Denver International Airport. Take toll road E-470 west to Highway 85. Turn north on 85. Follow Highway 85 north into Greeley. Highway 85 turns into 8th Avenue. Go to 5th Street and turn left (west). Go to 14th Avenue, turn right (north) and follow 14th Avenue into Island Grove Regional Park.

#### Directions to Field Trial at Stillroven Farms 17629 Weld County Rd. 5, Berthoud, CO

**From north or south I-25**, take the Berthoud exit (Exit 250) west to Country Rd. 5. Turn south on CR 5. Continue south to Stillroven Clubhouse on your right (west).

# Directions to Tracking Tests TD and TDX at Chatfield State Park, Littleton CO

The main entrance to Chatfield State Park is located one mile south of C-470 on Wadsworth. Make a left into the park.

Take I-25 south to Denver to Santa Fe Dr. Take Santa Fe south to Titan Parkway. West on Titan to Roxborough Park Road. Take a right on Roxborough Park Road which leads directly into Chatfield State Park.

#### VST at Fort Logan, 3520 W. Oxford Ave. Denver, CO 80236

Located two blocks west of Federal Blvd. and about 5 blocks south of Hampden Ave. From I-25 take South Sante Fe Dr. south to W. Oxford Ave. Turn right (west) and continue west to Fort Logan.