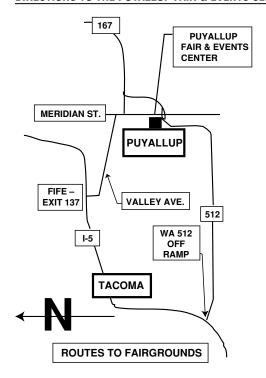

# Conformation • Obedience • Rally • Jr. Showmanship

PUYALLUP FAIR & EVENTS CENTER

110 9th Ave. SW, Puyallup, WA