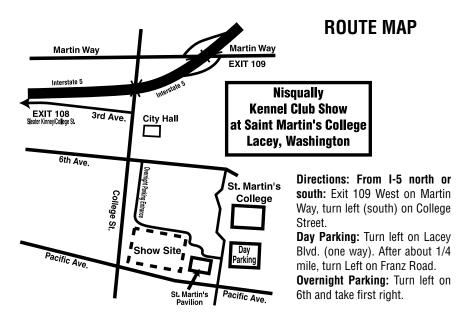

# PREMIUM LIST 28th & 29th All-Breed Dog Shows & Obedience Trials **NISQUALLY KENNEL CLUB**

(Member of the American Kennel Club)

Saint Martin's College - 5800 Pacific Ave. S.E., Lacey, WA 98503

## Steamboat Animal Hospital – 360-866-6101

Steamboat Island Rd., Hwy. 101, Olympia, WA 98502

**DIRECTIONS TO VET FROM SHOW GROUNDS:** Head WEST on Pacific Ave. S.E. TURN Right onto Sleater Kinney Rd. S.E. TURN Left onto I-5 (south). Bear Right onto U.S. 101 (north). Turn Right onto Old Hwy. 101 N.W. Turn Right onto Sexton Dr. N.W. TOTAL DISTANCE: 12.9 miles.