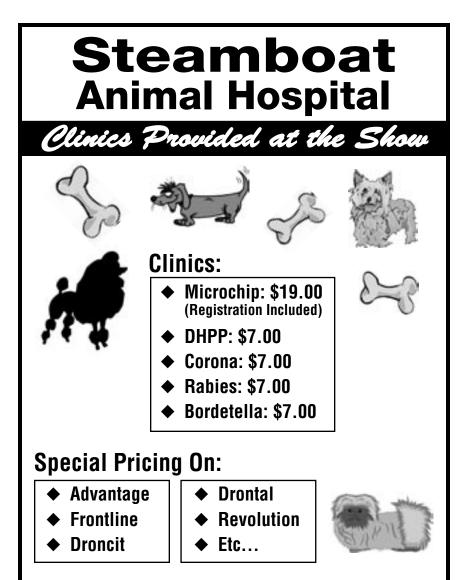

## Steamboat Animal Hospital – 360-866-6101

Steamboat Island Rd., Hwy. 101, Olympia, WA 98502

**DIRECTIONS TO VET FROM SHOW GROUNDS:** Head WEST on Pacific Ave. S.E. TURN Right onto Sleater Kinney Rd. S.E. TURN Left onto I-5 (south). Bear Right onto U.S. 101 (north). Turn Right onto Old Hwy. 101 N.W. Turn Right onto Sexton Dr. N.W. TOTAL DISTANCE: 12.9 miles.