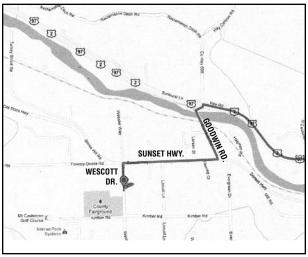

# WELCOME TO OUR NEW SHOW SITE!

CHELAN COUNTY EXPO CENTER (FAIRGROUNDS) - CASHMERE, WA

• 140 FULL Hookup RV Spots • Covered Reserved Grooming w/Electricity • Bathing Facilities • Indoor/Outdoor Rings • No Day Parking Fee • Espresso Stand on the Grounds!