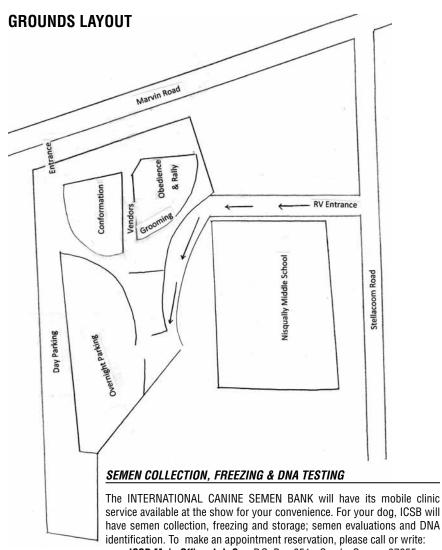

# Nisqually Kennel Club

BUCKNELL PARK (same location, different name) 425 Marvin Road, SE, Lacey, WA

ALL RINGS ARE OUTDOORS ON ARTIFICIAL TURF

## NISQUALLY KENNEL CLUB

(Member of the American Kennel Club)
Bucknell Park, 425 Marvin Road, SE, Lacey, WA