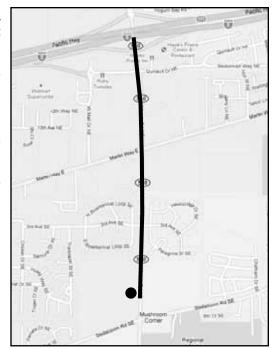

## Michael C. Murphy, DVM – Steamboat Animal Hospital – 360-866-6101

Steamboat Island Rd., Hwy. 101, Olympia, WA 98502

Directions from Show Grounds: North on Marvin Rd. (WA-510W) .9 miles; Merge onto 1-5 South towards Olympia/Portland 7.4 miles; Take exit 104 to merge onto US-101 go 6.1 miles, take slight right to stay on US-101 (Shelton/Port Angeles) go 1.6 miles Take the exit for Steamboat Island, turn right onto Sexton Way Steamboat Animal Hospital is on your right.