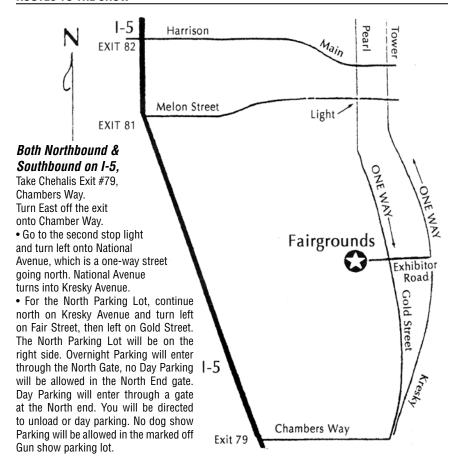

# Two All Breed Dog Shows, Obedience Trials, & Rally Trials SATURDAY: AKC NATIONAL OWNER/HANDLED SERIES SATURDAY & SUNDAY, JULY 12-13, 2014

Southwest Washington Fairgrounds 2225 N. National Ave., Chehalis, WA 98532 / 360-736-6072 (Unbenched, Outdoors)