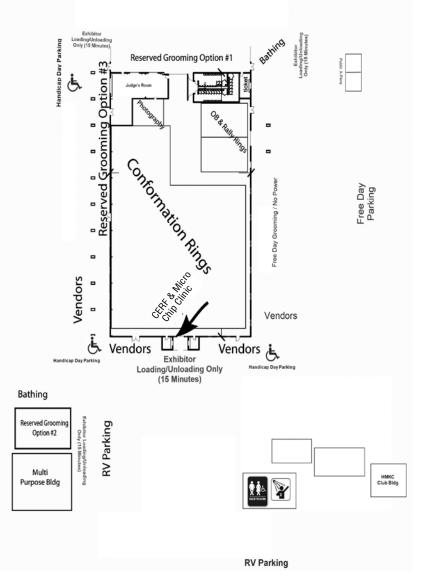

**Lewis & Clark County Fairgrounds** Exhibition Building – 98 West Custer Avenue, Helena, Montana 59602

WE SUPPORT & ENCOURAGE THE SHOW CHAIR & SHOW COMMITTEE MEMBERS TO EXHIBIT THEIR DOGS AT THESE EVENTS.

THESE SHOWS WILL BE HELD INDOORS IN THE EXHIBITION BUILDING • UNBENCHED OBEDIENCE & RALLY RINGS ARE FULLY MATTED ON CEMENT FLOORS