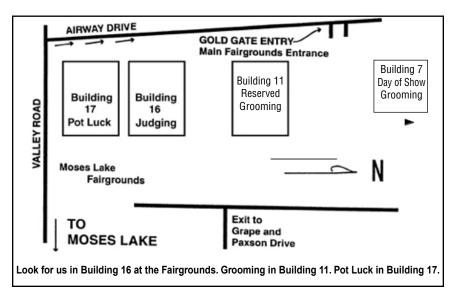

# Inland Empire Collie Club

(Unbenched) American Kennel Club Licensed

**Grant County Fairgrounds** Buildings 11, 16 & 17 Moses Lake, WA 98837

# Friday, April 10, 2015

Show & Trial Hours: 8:00 A.M. To 8:30 P.M. All Judaina Will Be Indoors Judaina in Buildina 16 Pot Luck for Collie Exhibitors in Building 17 Reserved Grooming in Building 11 (Collies for Weekend) Novice Classes Not Offered in Conformation