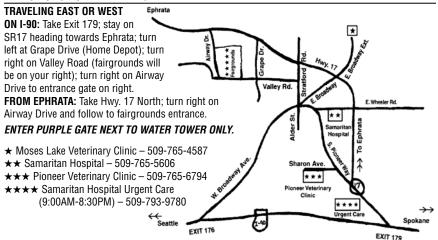

#### Moses Lake Veterinary Clinic

Sruiti Sreerama, DVM (509) 859-2146 3918 E. Broadway Extension Moses Lake, WA 98837 509-765-4587