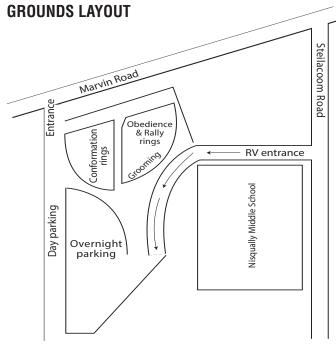

any show during the cluster/weekend.

#### BEST OWNER-HANDLED IN SHOW AND GROUP JUDGES

| Sporting Group | . Kathleen J Egeland-Brock   |
|----------------|------------------------------|
| Working Group  | Rosemary W Leist             |
| Toy Group      | Judi A James                 |
| Herding Group  | Rosemary W Leist             |
| Best Owner     | -Handled will receive a Niso |

| Hound Group                            | Richard Lewis          |
|----------------------------------------|------------------------|
| Terrier Group                          | Dale D Simmons         |
| Non-Sporting Group                     | Richard Lewis          |
| Best NOHS in Show                      | . Debra Ferguson-Jones |
| lly Kennel Club Embroidered Slip Lead. |                        |







Nisqually K.C. Dog Show



Dr. Scott Capsey – 8:00AM-5:00PM Vaccinations: \$7.00 – DHPP, Rabies, Bordetella, Lepto AVID international ISO Microchips \$26.00 \*includes international registration OFA Patella exams \$17.00 – submission fee \$15.00

**Special Pricing** 

Advantage
 Revolution
 Frontline Plus
 Comfortis

Trifexis

NexGard



*The following clinics are First-Come, First-Served. No appointments* 

## **Heart Certification Clinic**

Saturday 10:00AM to 4:00PM – Dr. Kathryn Atkinson – \$32.00 Eye Certification Clinic

Saturday 10:00AM to 4:00PM – Dr. Sarah Maxwell – \$25.00

For questions regarding services, please email us at steamboatanimalhospital@hotmail.com or visit our websites at steamboatanimalhospital.com or breedervetnw.com

## ENTRIES, CANCELLATIONS, CHANGES, TRANSF