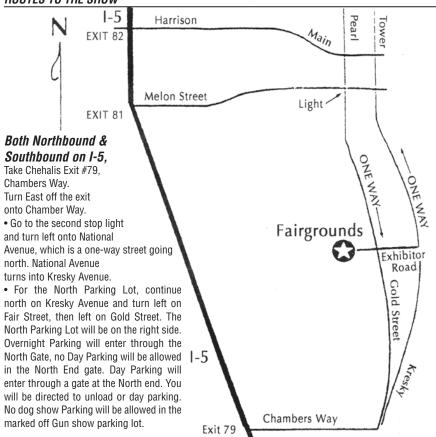

# SATURDAY & SUNDAY, SEPTEMBER 12-13, 2015

Southwest Washington Fairgrounds 2225 N. National Ave., Chehalis, WA 98532 / 360-736-6072 (Unbenched, Outdoors)

SHOW HOURS: 6:00AM-8:00PM PDT - EACH DAY