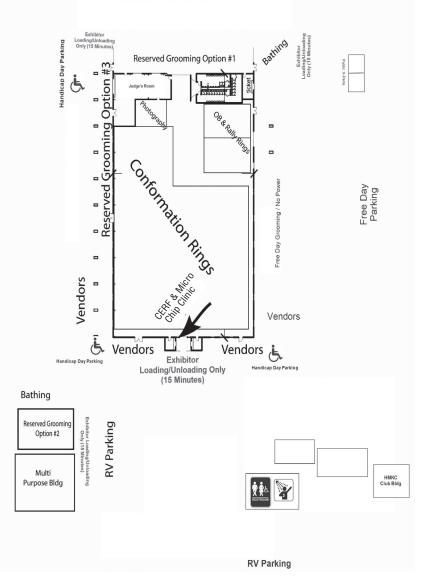

**Lewis& Clark County Fairgrounds** Exhibition Building – 98 West Custer Avenue, Helena, Montana 59602

# **CONFORMATION PRACTICE RINGS**

Will be available from 5-8 PM on **Thursday, September 17th**. CHARGE IS \$5.00 FOR FIVE MINUTES. THERE WILL BE VOLUNTEERS AVAILABLE TO "GO OVER" YOUR DOG IF YOU WISH.