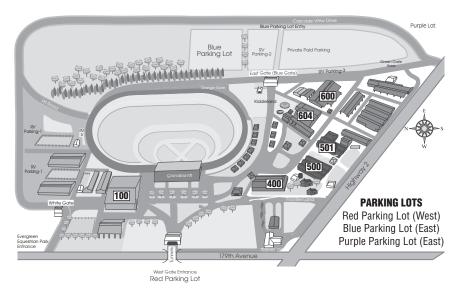

### LOCATION OF ALL EVENTS - SEE GROUNDS MAP, INSIDE BACK COVER

| BUILDING 100 – MAIN ARENA         | OBEDIENCE & RALLY RINGS 1 • 2 • 3 • 4                                           |
|-----------------------------------|---------------------------------------------------------------------------------|
| BUILDINGS 400 & 500               | GROOMING                                                                        |
| BUILDING 501                      | ALL HEALTH CLINICS                                                              |
| BUILDING 600                      | CONFORMATION RINGS 13 • 14 • 15                                                 |
| BUILDING 604 – *THE NEW BUILDING* | CONFORMATION RINGS 5•6•7•8•9•10•11•12<br>SHOW SUPERINTENDENT<br>ALL GROUP RINGS |

DAY PARKING – FOLLOW SIGNS LOAD/UNLOAD – FOLLOW SIGNS RV PARKING – FOLLOW SIGNS