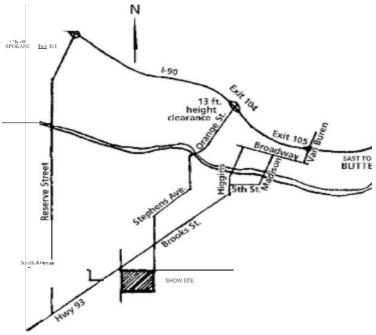

#### **Western Montana Fairgrounds**

1101 South Avenue W. Missoula, Montana 59801

THESE SHOWS WILL BE JUDGED INDOORS, UNBENCHED A PORTION OF ENTRY MONEY GOES TOWARD DOG-RELATED COMMUNITY ACTIVITIES

#### LOCATED DIRECTLY ACROSS FROM SHOW SITE